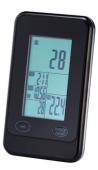

## ELITE IC4000

ELITE IC

| SPECYFIKACJA          |                                                                |
|-----------------------|----------------------------------------------------------------|
| Koło zamachowe        | 20kg                                                           |
| Kółka transportowe    | •                                                              |
| Uchwyt na bidon       | •                                                              |
| Regulacja kierownicy  | W pionie                                                       |
| Regulacja siodełka    | W pionie i poziomie                                            |
| SYSTEM OPORU          |                                                                |
| Napęd                 | Pasek                                                          |
| System oporu          | Pokrętło regulacji oporu z hamulcem bezpieczeństwa             |
| DANE TECHNICZNE       |                                                                |
| Wymiary               | 136x61x121cm                                                   |
| Waga                  | 52kg                                                           |
| Max. waga Użytkownika | 136kg                                                          |
| WYŚWIETLACZ           |                                                                |
| Wyświetlacz           | 3,5" LCD                                                       |
| Funkcje               | Scan, Czas, Prędkość, Dystans, Kalorie, Puls, RPM, Temperatura |
| Pomiar pulsu          | Telemetryczny                                                  |
| Programy              | Manual                                                         |