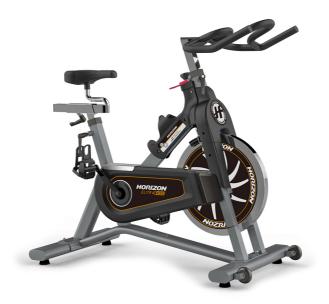

## ELITE IC4000

ELITE IC

| SPECYFIKACJA          |                                                                |
|-----------------------|----------------------------------------------------------------|
| Koło zamachowe        | 20kg                                                           |
| Kółka transportowe    | •                                                              |
| Uchwyt na bidon       | •                                                              |
| Regulacja kierownicy  | W pionie                                                       |
| Regulacja siodełka    | W pionie i poziomie                                            |
| SYSTEM OPORU          |                                                                |
| Napęd                 | Pasek                                                          |
| System oporu          | Pokrętło regulacji oporu z hamulcem bezpieczeństwa             |
| DANE TECHNICZNE       |                                                                |
| Wymiary               | 136x61x121cm                                                   |
| Waga                  | 52kg                                                           |
| Max. waga Użytkownika | 136kg                                                          |
| WYŚWIETLACZ           |                                                                |
| Wyświetlacz           | 3,5" LCD                                                       |
| Funkcje               | Scan, Czas, Prędkość, Dystans, Kalorie, Puls, RPM, Temperatura |
| Pomiar pulsu          | Telemetryczny                                                  |
| Programy              | Manual                                                         |