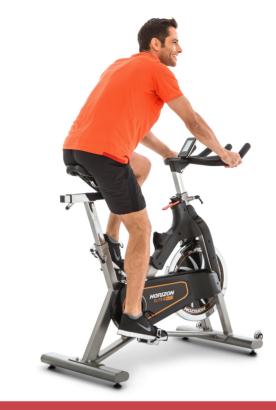

## ELITE IC4000

ELITE IC

| SPECYFIKACJA          |                                                                |
|-----------------------|----------------------------------------------------------------|
| Koło zamachowe        | 20kg                                                           |
| Kółka transportowe    | •                                                              |
| Uchwyt na bidon       | •                                                              |
| Regulacja kierownicy  | W pionie                                                       |
| Regulacja siodełka    | W pionie i poziomie                                            |
| SYSTEM OPORU          |                                                                |
| Napęd                 | Pasek                                                          |
| System oporu          | Pokrętło regulacji oporu z hamulcem bezpieczeństwa             |
| DANE TECHNICZNE       |                                                                |
| Wymiary               | 136x61x121cm                                                   |
| Waga                  | 52kg                                                           |
| Max. waga Użytkownika | 136kg                                                          |
| WYŚWIETLACZ           |                                                                |
| Wyświetlacz           | 3,5" LCD                                                       |
| Funkcje               | Scan, Czas, Prędkość, Dystans, Kalorie, Puls, RPM, Temperatura |
| Pomiar pulsu          | Telemetryczny                                                  |
| Programy              | Manual                                                         |